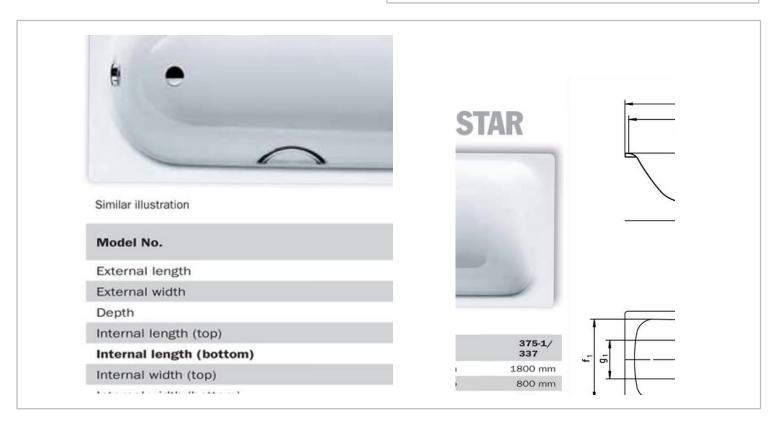

Brand: KALDEWEI, Germany

Name: SANIFORM 373-1 Inlay tub

Item Code: 1126 5404 3001

Designer:

Color / Finish: White

Dimensions: Overall (LxWxH in cm)

180 x 80 x 43

## Product info:

· One-seater bathtub with waste hole at foot end

Classic four-cornered model

• Made of steel enamel 3.5 mm

Water volume: 123 litres

• Bath waste shown in image is not included